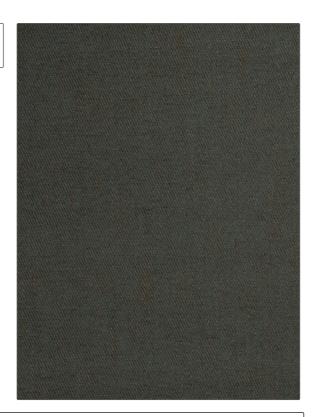

PATTERN Mancy Twill COLOR 01

BRAND APPLICATION

Stroheim Fabric

USES CATEGORIES

Upholstery Wovens, Solids / Small Scale Patterns, Chenille

COLORS DESIGN TYPES

Blue, Light Blue Small Scale Woven, Solid,

Texture Plain