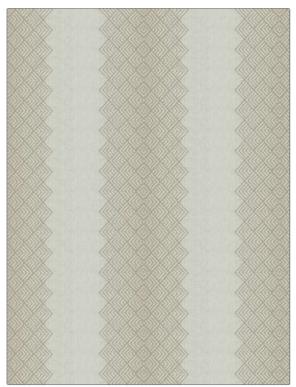

## Fabric Product Details

| PATTERN<br>COLOR                 | Diamond Gradation<br>07 |                          |  |  |
|----------------------------------|-------------------------|--------------------------|--|--|
| BRAND                            |                         | APPLICATION              |  |  |
| Stroheim                         |                         | Fabric                   |  |  |
|                                  |                         | COLORS                   |  |  |
| Crewels / Embroideries,<br>Linen |                         | Linen, Off White / Ivory |  |  |
| DESIGN TYPES                     |                         | SCALE                    |  |  |
| Embroidery, Stripes              |                         | Large                    |  |  |
| RAILROADED                       | )                       |                          |  |  |
| Not Railroaded                   |                         |                          |  |  |

| WIDTH                | VERTICAL REPEAT   | HORIZONTAL REPEAT   | CONTENT                                         |
|----------------------|-------------------|---------------------|-------------------------------------------------|
| 52.00 in (132.08 cm) | 1.50 in (3.81 cm) | 13.00 in (33.02 cm) | Embroidery: 100%<br>Polyester, Base: 100% Linen |
| BACKING              | PRODUCT NUMBER    | COUNTRY             | CLEANING CODES                                  |
|                      | 4512907           | India               | S                                               |