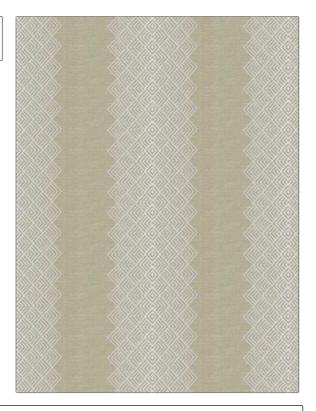

| PATTERN Diamond Gr<br>COLOR 06   | Diamond Gradation<br>06 |  |
|----------------------------------|-------------------------|--|
| BRAND                            | APPLICATION             |  |
| Stroheim                         | Fabric                  |  |
| CATEGORIES                       | COLORS                  |  |
| Crewels / Embroideries,<br>Linen | Linen                   |  |
| DESIGN TYPES                     | SCALE                   |  |
| Embroidery, Stripes              | Large                   |  |
|                                  |                         |  |

| WIDTH                  | VERTICAL REPEAT   | HORIZONTAL REPEAT   | CONTENT                                         |
|------------------------|-------------------|---------------------|-------------------------------------------------|
| 52.00 in (132.08 cm)   | 1.50 in (3.81 cm) | 13.00 in (33.02 cm) | Embroidery: 100%<br>Polyester, Base: 100% Linen |
| BACKING PRODUCT NUMBER | COUNTRY           | CLEANING CODES      |                                                 |
|                        | 4512906           | India               | S                                               |

ADDITIONAL PRODUCT NOTES

RAILROADED

Not Railroaded

Ca Tb 117-2013, Exclusive Pattern, Embroidered Textiles Are Not, Guaranteed For Precise Color, Matching And Colorfastness., Color Placement Of Embroidery, May Vary. All Measurements, Quoted For Repeats Are, Approximate.