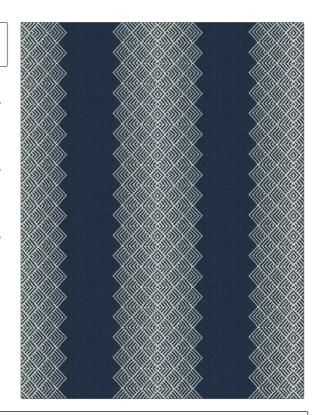

PATTERN Diamond Gradation
COLOR 04

BRAND APPLICATION
Stroheim Fabric

CATEGORIES COLORS

Crewels / Embroideries, Linen

Blue, Navy

DESIGN TYPES

SCALE

**Embroidery, Stripes** 

Large

RAILROADED

Not Railroaded

| WIDTH                | VERTICAL REPEAT   | HORIZONTAL REPEAT   | CONTENT                                         |
|----------------------|-------------------|---------------------|-------------------------------------------------|
| 52.00 in (132.08 cm) | 1.50 in (3.81 cm) | 13.00 in (33.02 cm) | Embroidery: 100%<br>Polyester, Base: 100% Linen |
| BACKING              | PRODUCT NUMBER    | COUNTRY             | CLEANING CODES                                  |
|                      | 4512904           | India               | S                                               |

ADDITIONAL PRODUCT NOTES

Ca Tb 117-2013, Exclusive Pattern, Embroidered Textiles Are Not, Guaranteed For Precise Color, Matching And Colorfastness., Color Placement Of Embroidery, May Vary. All Measurements, Quoted For Repeats Are, Approximate.