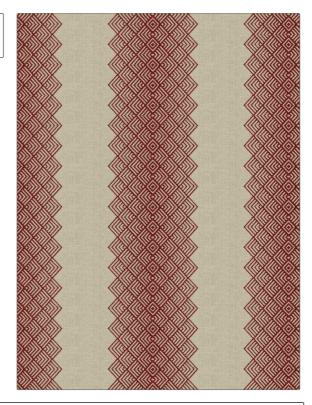

ı

| PATTERN Diamond Gr<br>COLOR 03   | Diamona Gradation |  |
|----------------------------------|-------------------|--|
| BRAND                            | APPLICATION       |  |
| Stroheim                         | Fabric            |  |
| CATEGORIES                       | COLORS            |  |
| Crewels / Embroideries,<br>Linen | Red               |  |
| DESIGN TYPES                     | SCALE             |  |
| Embroidery, Stripes              | Large             |  |
| RAILROADED                       |                   |  |
| Not Railroaded                   |                   |  |

| WIDTH                | VERTICAL REPEAT   | HORIZONTAL REPEAT   | CONTENT                                         |
|----------------------|-------------------|---------------------|-------------------------------------------------|
| 52.00 in (132.08 cm) | 1.50 in (3.81 cm) | 13.00 in (33.02 cm) | Embroidery: 100%<br>Polyester, Base: 100% Linen |
| BACKING PRODUC       | PRODUCT NUMBER    | COUNTRY             | CLEANING CODES                                  |
|                      | 4512903           | India               | S                                               |

ADDITIONAL PRODUCT NOTES

Ca Tb 117-2013, Exclusive Pattern, Embroidered Textiles Are Not, Guaranteed For Precise Color, Matching And Colorfastness., Color Placement Of Embroidery, May Vary. All Measurements, Quoted For Repeats Are, Approximate.