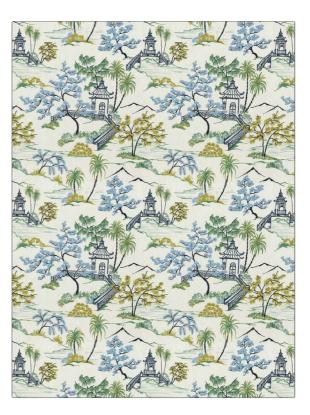

## Fabric Product Details

| PATTERN | Kochi Toile |
|---------|-------------|
| COLOR   | Navy        |

| BRAND                                | APPLICATION                       |  |
|--------------------------------------|-----------------------------------|--|
| Stroheim                             | Fabric                            |  |
| USES                                 | CATEGORIES                        |  |
| Bedding, Drapery                     | Crewels / Embroideries,<br>Linen  |  |
| воок                                 | COLORS                            |  |
| Color: Bluebell - Laurel             | Blue, Navy, Green, Light<br>Green |  |
| DESIGN TYPES                         | SCALE                             |  |
| Embroidery, Asian, Novelty,<br>Toile | Large                             |  |
| RAILROADED                           |                                   |  |

Not Railroaded

| WIDTH                | VERTICAL REPEAT     | HORIZONTAL REPEAT   | CONTENT                                         |
|----------------------|---------------------|---------------------|-------------------------------------------------|
| 50.00 in (127.00 cm) | 31.00 in (78.74 cm) | 25.00 in (63.50 cm) | Embroidery: 100%<br>Polyester, Base: 100% Linen |
| BACKING              | PRODUCT NUMBER      | DATE BOOKED         | COUNTRY                                         |
|                      | 4336901             | 06/2021             | India                                           |
| CLEANING CODES       |                     |                     |                                                 |
| S                    |                     |                     |                                                 |
|                      |                     |                     |                                                 |

ADDITIONAL PRODUCT NOTES

Ca Tb 117-2013, Exclusive Pattern, Embroidered Textiles Are Not, Guaranteed For Precise Color, Matching And Colorfastness., Color Placement Of Embroidery, May Vary. All Measurements, Quoted For Repeats Are, Approximate.