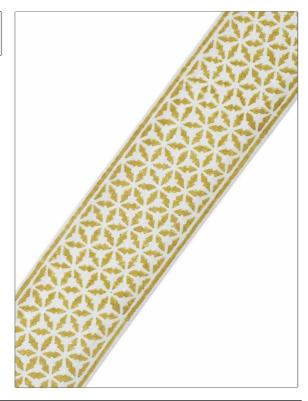

**PATTERN Tambour** COLOR BRAND APPLICATION Stroheim Trimming USES CATEGORIES Bedding, Window, Braids / Borders / Tape Accessories, Furniture COLORS DESIGN TYPES Gold Leaves, Print, Handcrafted

| VIDTH             | VERTICAL REPEAT   | HORIZONTAL REPEAT | CONTENT    |
|-------------------|-------------------|-------------------|------------|
| 3.00 in (7.62 cm) | 0.00 in (0.00 cm) | 0.00 in (0.00 cm) | 100% Linen |
| PRODUCT NUMBER    | COUNTRY           | _                 |            |
| 3950404           | India             |                   |            |

ADDITIONAL PRODUCT NOTES

Exclusive Pattern, Border / Braid / Tape, Natural Linens Have, Characteristic Imperfections., They Are Not Guaranteed, For Color Matching, Color, Fastness Or Durability., Cuttings From Current Stock, Is Recommended., Width: 3.00 In