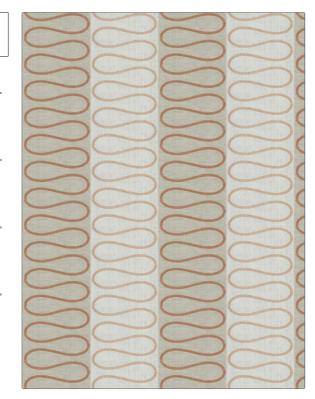

| PATTERN                                        | Zip Wave |                                  |  |
|------------------------------------------------|----------|----------------------------------|--|
| COLOR                                          | Guava    |                                  |  |
| BRAND                                          |          | APPLICATION                      |  |
| Stroheim                                       |          | Fabric                           |  |
| USES                                           |          | CATEGORIES                       |  |
| Bedding, Drapery                               |          | Crewels / Embroideries,<br>Linen |  |
| воок                                           |          | COLORS                           |  |
| Color: Ribbon - Guava                          |          | Coral / Peach                    |  |
| DESIGN TYPE                                    | s        | SCALE                            |  |
| Embroidery, Stripes,<br>Contemporary / Modern, |          | Medium                           |  |

ADDITIONAL PRODUCT NOTES

Scrollwork
RAILROADED

Not Railroaded

Ca Tb 117-2013, Exclusive Pattern, Embroidered Textiles Are Not, Guaranteed For Precise Color, Matching And Colorfastness., Color Placement Of Embroidery, May Vary. All Measurements, Quoted For Repeats Are, Approximate.