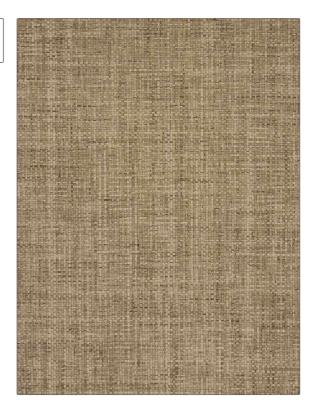

PATTERN 75227W Pearson Color Cobble 02

BRAND

APPLICATION

Stroheim

Wallcovering

CATEGORIES

воок

Grasscloths, Textures, ASTM-E84, Handcrafted / Handmade, Wovens Grasscloth: Prints & Textures Binder

COLORS

DESIGN TYPES

Taupe / Tan

**Texture Plain** 

| WIDTH                                         | VERTICAL REPEAT   | HORIZONTAL REPEAT | CONTENT                               |
|-----------------------------------------------|-------------------|-------------------|---------------------------------------|
| 36.00 in (91.44 cm)                           | 0.00 in (0.00 cm) | 0.00 in (0.00 cm) | Face: 100% Paper, Backing: 100% Paper |
| BACKING                                       | FIRE CODES        | PRODUCT NUMBER    | DATE BOOKED                           |
| Strippable, Pretrimmed,<br>100% Paper Backing | Passes ASTM-E84   | 2836802           | 06/2023                               |
| COUNTRY                                       | _                 |                   |                                       |
| Japan                                         | -                 |                   |                                       |