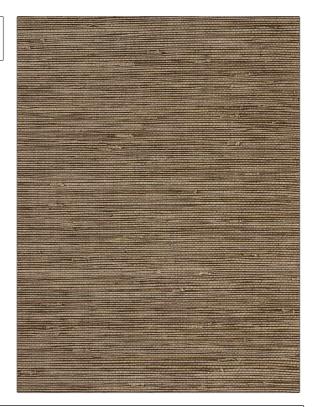

75231W Ramy Color Coffee 01

BRAND

APPLICATION

Stroheim

Wallcovering

CATEGORIES

воок

Grasscloths, Textures, ASTM-E84, Handcrafted / Handmade, Wovens Grasscloth: Prints & Textures Binder

COLORS

DESIGN TYPES

Black, Taupe / Tan

**Texture Plain** 

| WIDTH                                         | VERTICAL REPEAT   | HORIZONTAL REPEAT | CONTENT                                             |
|-----------------------------------------------|-------------------|-------------------|-----------------------------------------------------|
| 36.00 in (91.44 cm)                           | 0.00 in (0.00 cm) | 0.00 in (0.00 cm) | Face: 90% Rushcore, 10%<br>Cotton, Back: 100% Paper |
| BACKING                                       | FIRE CODES        | PRODUCT NUMBER    | DATE BOOKED                                         |
| Strippable, Pretrimmed,<br>100% Paper Backing | Passes ASTM-E84   | 2829001           | 06/2023                                             |
| COUNTRY                                       | _                 |                   |                                                     |
| China                                         |                   |                   |                                                     |