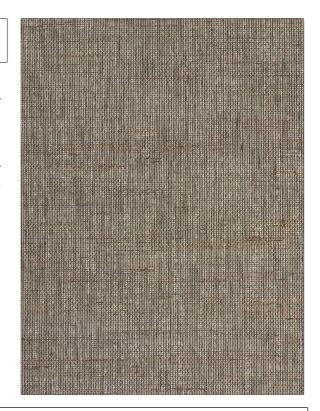

PATTERN 75216W Jagger color 501

BRAND

APPLICATION

Stroheim

Wallcovering

CATEGORIES

COLORS

Grasscloths, Textures, ASTM-E84, Handcrafted / Handmade, Wovens Black, Taupe / Tan, Metallic

DESIGN TYPES

**Texture Plain** 

| WIDTH                                         | VERTICAL REPEAT   | HORIZONTAL REPEAT | CONTENT                                        |
|-----------------------------------------------|-------------------|-------------------|------------------------------------------------|
| 36.00 in (91.44 cm)                           | 0.00 in (0.00 cm) | 0.00 in (0.00 cm) | Face: 60% Jute, 40% Paper,<br>Back: 100% Paper |
| BACKING                                       | FIRE CODES        | PRODUCT NUMBER    | COUNTRY                                        |
| Strippable, Pretrimmed,<br>100% Paper Backing | Passes ASTM-E84   | 2823901           | China                                          |