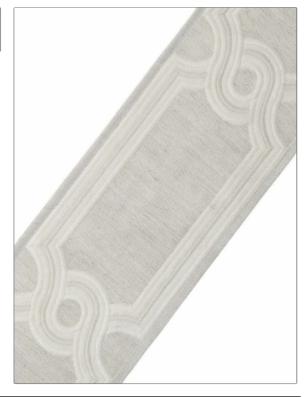

PATTERN Framework
COLOR 03

BRAND APPLICATION

Stroheim Trimming

USES CATEGORIES

Bedding, Window,
Accessories, Furniture

Braids / Borders / Tape

COLORS DESIGN TYPES

Linen Embroidery, Geometric, Architectural, Ogee, Velvet

| 4.50 in (11.43 cm) | 7.75 in (19.68 cm) | 0.00 in (0.00 cm) | 55% Viscose, 25% Linen,<br>20% Cotton |
|--------------------|--------------------|-------------------|---------------------------------------|
| PRODUCT NUMBER     | COUNTRY            | _                 |                                       |
| 2753504            | India              |                   |                                       |

ADDITIONAL PRODUCT NOTES

Exclusive Pattern, Border / Braid / Tape, See Website For Full Repeat., Natural Linens Have, Characteristic Imperfections., They Are Not Guaranteed, For Color Matching, Color, Fastness Or Durability., Cuttings From Current Stock, Is Recommended., Width: 4.50 In