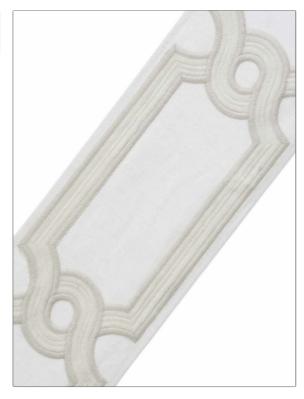

PATTERN Framework Cloud

BRAND

Stroheim Trimming

USES CATEGORIES

Bedding, Window, Braids / Borders / Tape Accessories, Furniture

APPLICATION

White, Off White / Ivory

BOOK COLORS

Leading Edge Synchronicity Trim

Embroidery, Geometric, Architectural, Ogee, Velvet

DESIGN TYPES

| WIDTH              | VERTICAL REPEAT    | HORIZONTAL REPEAT | CONTENT                               |
|--------------------|--------------------|-------------------|---------------------------------------|
| 4.50 in (11.43 cm) | 7.75 in (19.68 cm) | 0.00 in (0.00 cm) | 55% Viscose, 25% Linen,<br>20% Cotton |
| PRODUCT NUMBER     | DATE BOOKED        | COUNTRY           | _                                     |
| 2753402            | 01/2021            | India             |                                       |

ADDITIONAL PRODUCT NOTES

Exclusive Pattern, Border / Braid / Tape, See Website For Full Repeat., Natural Linens Have, Characteristic Imperfections., They Are Not Guaranteed, For Color Matching, Color, Fastness Or Durability., Cuttings From Current Stock, Is Recommended., Width: 4.50 In