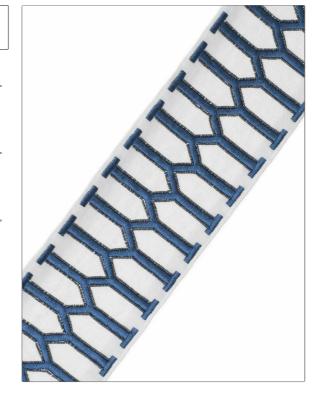

PATTERN Adesso Color Cadet

BRAND

APPLICATION

Stroheim

Trimming

USES

CATEGORIES

Bedding, Window, Accessories, Furniture Braids / Borders / Tape

воок

COLORS

Leading Edge Synchronicity Trim

Blue

DESIGN TYPES

Embroidery, Geometric, Lattice, Architectural, Contemporary, Modern

| WIDTH             | VERTICAL REPEAT   | HORIZONTAL REPEAT | CONTENT                                                                        |
|-------------------|-------------------|-------------------|--------------------------------------------------------------------------------|
| 3.50 in (8.89 cm) | 0.00 in (0.00 cm) | 0.00 in (0.00 cm) | Embroidery: 50% Viscose,<br>40% Acrylic Beads, 10%<br>Cotton, Base: 100% Linen |
| PRODUCT NUMBER    | DATE BOOKED       | COUNTRY           |                                                                                |
| 2753004           | 01/2021           | India             |                                                                                |
|                   |                   |                   |                                                                                |

ADDITIONAL PRODUCT NOTES

Exclusive Pattern, Border / Braid / Tape, Natural Fibers, And Embroidered Textiles, Are Not Guaranteed For, Color Matching, Color, Fastness Or Durability., Cuttings From Current Stock, Is Recommended., Width: 3.50 In