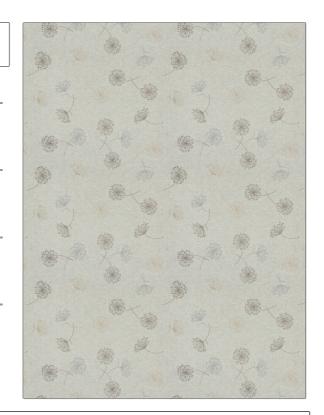

PATTERN Vamizi COLOR 04

BRAND APPLICATION

Stroheim Fabric

USES CATEGORIES

Drapery Sheer, Crewels / Embroideries, Linen

COLORS DESIGN TYPES

Grey, Lavender / Purple Embroidery, Floral

SCALE RAILROADED

Large Not Railroaded

| WIDTH                | VERTICAL REPEAT     | HORIZONTAL REPEAT   | CONTENT                                       |
|----------------------|---------------------|---------------------|-----------------------------------------------|
| 53.00 in (134.62 cm) | 23.60 in (59.94 cm) | 26.00 in (66.04 cm) | Embroidery: 100% Viscose,<br>Base: 100% Linen |
| BACKING              | PRODUCT NUMBER      | COUNTRY             | CLEANING CODES                                |
|                      | 0273804             | India               | S                                             |

ADDITIONAL PRODUCT NOTES

Exclusive Pattern, Embroidered Textiles Are Not, Guaranteed For Precise Color, Matching And Colorfastness., Color Placement Of Embroidery, May Vary. All Measurements, Quoted For Repeats Are, Approximate.