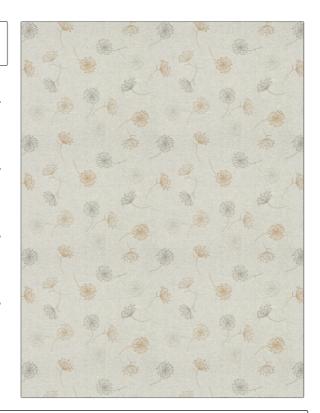

PATTERN Vamizi
COLOR 03

BRAND APPLICATION

Stroheim Fabric

USES CATEGORIES

Drapery Sheer, Crewels / Embroideries, Linen

COLORS DESIGN TYPES

Grey, Brown Embroidery, Floral

SCALE RAILROADED

Large Not Railroaded

| WIDTH                | VERTICAL REPEAT     | HORIZONTAL REPEAT   | CONTENT                                       |
|----------------------|---------------------|---------------------|-----------------------------------------------|
| 53.00 in (134.62 cm) | 23.60 in (59.94 cm) | 26.00 in (66.04 cm) | Embroidery: 100% Viscose,<br>Base: 100% Linen |
| BACKING              | PRODUCT NUMBER      | COUNTRY             | CLEANING CODES                                |
|                      | 0273803             | India               | S                                             |
|                      |                     |                     |                                               |

ADDITIONAL PRODUCT NOTES

Exclusive Pattern, Embroidered Textiles Are Not, Guaranteed For Precise Color, Matching And Colorfastness., Color Placement Of Embroidery, May Vary. All Measurements, Quoted For Repeats Are, Approximate.