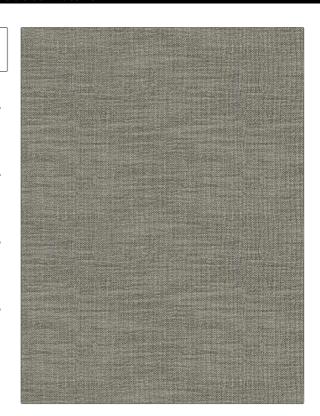

## Fabric Product Details

PATTERN Zenon
COLOR Twilight

BRAND APPLICATION

Stroheim Fabric

USES CATEGORIES

Drapery Silk

BOOK COLORS

Ambiance Narrow Sheers (2 Books) Twilight / Shell

Black, Grey

DESIGN TYPES RAILROADED

Solid, Texture Plain, No Contemporary / Modern

Not Railroaded

| WIDTH                | VERTICAL REPEAT   | HORIZONTAL REPEAT | CONTENT                                                       |
|----------------------|-------------------|-------------------|---------------------------------------------------------------|
| 59.00 in (149.86 cm) | 0.00 in (0.00 cm) | 0.00 in (0.00 cm) | 65% Polyester, 25% Acrylic,<br>7% Rayon, 3% Metalized<br>Poly |
| BACKING              | PRODUCT NUMBER    | DATE BOOKED       | COUNTRY                                                       |
|                      | 1973801           | 06/2024           | Turkey                                                        |
| CLEANING CODES       |                   |                   |                                                               |
| <u> </u>             | _                 |                   |                                                               |