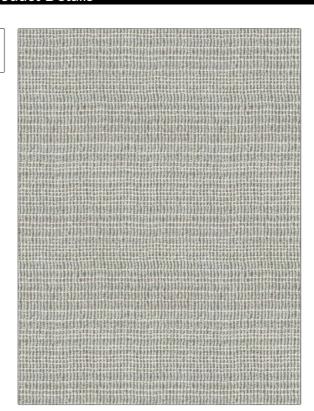

## **Fabric Product Details**

PATTERN Odysseus
COLOR Twilight

Stroheim Fabric

-----

USES CATEGORIES

Drapery Sheer

BOOK COLORS

Ambiance Narrow Sheers (2 Books) Twilight / Shell

Black, Grey

APPLICATION

DESIGN TYPES

SCALE

Small Scale Woven, Solid, Texture Plain Small

RAILROADED

BRAND

Not Railroaded

| WIDTH                | VERTICAL REPEAT   | HORIZONTAL REPEAT | CONTENT                                       |
|----------------------|-------------------|-------------------|-----------------------------------------------|
| 54.00 in (137.16 cm) | 0.00 in (0.00 cm) | 0.00 in (0.00 cm) | 40% Linen, 27% Rayon,<br>26% Cotton, 7% Nylon |
| BACKING              | PRODUCT NUMBER    | DATE BOOKED       | COUNTRY                                       |
|                      | 1971901           | 06/2024           | USA                                           |
| CLEANING CODES       |                   |                   |                                               |
| s                    |                   |                   |                                               |