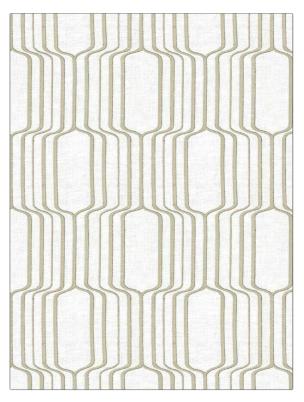

## Fabric Product Details

| PATTERN<br>COLOR                                           | Hermes<br>Biscotti |                                  |  |
|------------------------------------------------------------|--------------------|----------------------------------|--|
| BRAND                                                      |                    | APPLICATION                      |  |
| Stroheim                                                   |                    | Fabric                           |  |
| USES                                                       |                    | CATEGORIES                       |  |
| Drapery                                                    |                    | Sheer, Crewels /<br>Embroideries |  |
| воок                                                       |                    | COLORS                           |  |
| Ambiance Narrow Sheers (2<br>Books) Moonbean /<br>Biscotti |                    | Taupe / Tan, Linen, White        |  |
| DESIGN TYPES                                               |                    | SCALE                            |  |
| Embroidery, Geometric,<br>Contemporary / Modern            |                    | Large                            |  |
| RAILROADED                                                 |                    |                                  |  |

Not Railroaded

| WIDTH                | VERTICAL REPEAT     | HORIZONTAL REPEAT   | CONTENT                                                      |
|----------------------|---------------------|---------------------|--------------------------------------------------------------|
| 50.00 in (127.00 cm) | 15.35 in (38.99 cm) | 12.50 in (31.75 cm) | Embroidery: 76% Polyester,<br>24% Lurex, Base: 100%<br>Linen |
| BACKING              | PRODUCT NUMBER      | DATE BOOKED         | COUNTRY                                                      |
|                      | 1968506             | 06/2024             | India                                                        |
| CLEANING CODES       |                     |                     |                                                              |
| S                    |                     |                     |                                                              |
|                      |                     |                     |                                                              |

## ADDITIONAL PRODUCT NOTES

Exclusive Pattern, Embroidered Textiles Are Not, Guaranteed For Precise Color, Matching And Colorfastness., Color Placement Of Embroidery, May Vary. All Measurements, Quoted For Repeats Are, Approximate.