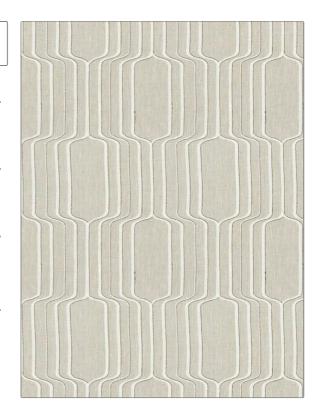

| PATTERN Hermes COLOR Almond                                |                                  |  |
|------------------------------------------------------------|----------------------------------|--|
| BRAND                                                      | APPLICATION                      |  |
| Stroheim                                                   | Fabric                           |  |
| USES                                                       | CATEGORIES                       |  |
| Drapery                                                    | Sheer, Crewels /<br>Embroideries |  |
| воок                                                       | COLORS                           |  |
| Ambiance Narrow Sheers (2<br>Books) Moonbean /<br>Biscotti | Linen, White                     |  |
| DESIGN TYPES                                               | SCALE                            |  |
| Embroidery, Geometric,<br>Contemporary / Modern            | Large                            |  |

| WIDTH                | VERTICAL REPEAT     | HORIZONTAL REPEAT   | CONTENT                                                      |
|----------------------|---------------------|---------------------|--------------------------------------------------------------|
| 50.00 in (127.00 cm) | 15.35 in (38.99 cm) | 12.50 in (31.75 cm) | Embroidery: 76% Polyester,<br>24% Lurex, Base: 100%<br>Linen |
| BACKING              | PRODUCT NUMBER      | DATE BOOKED         | COUNTRY                                                      |
|                      | 1968505             | 06/2024             | India                                                        |
| CLEANING CODES       | _                   |                     |                                                              |
| 3                    |                     |                     |                                                              |

ADDITIONAL PRODUCT NOTES

RAILROADED

Not Railroaded

Exclusive Pattern, Embroidered Textiles Are Not, Guaranteed For Precise Color, Matching And Colorfastness., Color Placement Of Embroidery, May Vary. All Measurements, Quoted For Repeats Are, Approximate.