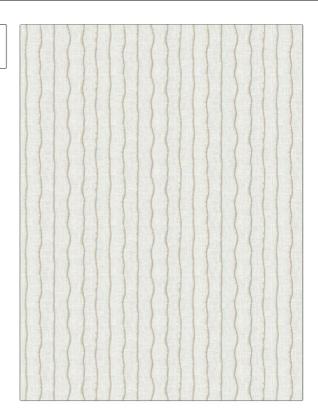

| PATTERN Asteria COLOR Goldust                              |                                  |
|------------------------------------------------------------|----------------------------------|
| BRAND                                                      | APPLICATION                      |
| Stroheim                                                   | Fabric                           |
| USES                                                       | CATEGORIES                       |
| Drapery                                                    | Sheer, Crewels /<br>Embroideries |
| воок                                                       | COLORS                           |
| Ambiance Narrow Sheers (2<br>Books) Moonbean /<br>Biscotti | Linen, Metallic, White           |
| DESIGN TYPES                                               | SCALE                            |
| Embroidery, Stripes, Dots /<br>Circles                     | Small                            |
| RAILROADED                                                 |                                  |

| WIDTH                | VERTICAL REPEAT    | HORIZONTAL REPEAT  | CONTENT                                                     |
|----------------------|--------------------|--------------------|-------------------------------------------------------------|
| 54.00 in (137.16 cm) | 8.00 in (20.32 cm) | 4.00 in (10.16 cm) | Embroidery: 66% Sequins,<br>34% Cotton, Base: 100%<br>Linen |
| BACKING              | PRODUCT NUMBER     | DATE BOOKED        | COUNTRY                                                     |
|                      | 1968102            | 06/2024            | India                                                       |
| CLEANING CODES       | _                  |                    |                                                             |
| 5                    |                    |                    |                                                             |

ADDITIONAL PRODUCT NOTES

Not Railroaded

Exclusive Pattern, Embroidered Textiles Are Not, Guaranteed For Precise Color, Matching And Colorfastness., Color Placement Of Embroidery, May Vary. All Measurements, Quoted For Repeats Are, Approximate.