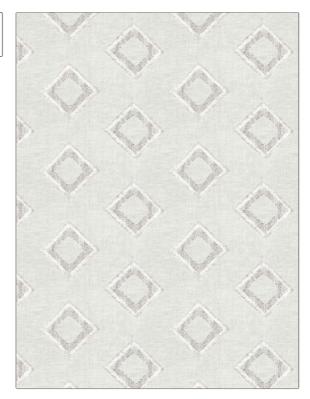

PATTERN Cronus
COLOR 01

BRAND APPLICATION Stroheim Fabric USES CATEGORIES Drapery Sheer, Crewels / Embroideries DESIGN TYPES COLORS Grey, White Embroidery, Diamond SCALE RAILROADED Large **Not Railroaded** 

| WIDTH                | VERTICAL REPEAT     | HORIZONTAL REPEAT   | CONTENT                                                                  |
|----------------------|---------------------|---------------------|--------------------------------------------------------------------------|
| 50.00 in (127.00 cm) | 15.35 in (38.99 cm) | 12.40 in (31.50 cm) | Embroidery: 60% Viscose,<br>36% Polyester, 4% Lurex,<br>Base: 100% Linen |
| BACKING              | PRODUCT NUMBER      | COUNTRY             | CLEANING CODES                                                           |
|                      | 1965801             | India               | S                                                                        |

ADDITIONAL PRODUCT NOTES

Exclusive Pattern, Embroidered Textiles Are Not, Guaranteed For Precise Color, Matching And Colorfastness., Color Placement Of Embroidery, May Vary. All Measurements, Quoted For Repeats Are, Approximate.