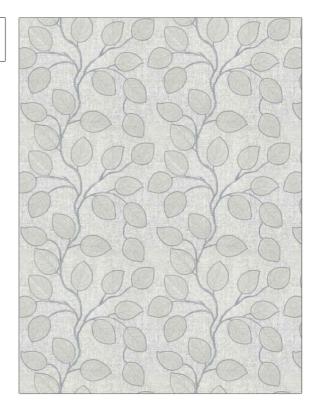

| PATTERN Acantha COLOR Seafoam                        |                                  |  |
|------------------------------------------------------|----------------------------------|--|
| BRAND                                                | APPLICATION                      |  |
| Stroheim                                             | Fabric                           |  |
| USES                                                 | CATEGORIES                       |  |
| Drapery                                              | Sheer, Crewels /<br>Embroideries |  |
| воок                                                 | COLORS                           |  |
| Ambiance Narrow Sheers (2<br>Books) Twilight / Shell | Aqua / Teal, White               |  |
| DESIGN TYPES                                         | SCALE                            |  |
| Embroidery, Leaves                                   | Large                            |  |
| RAILROADED                                           |                                  |  |

| WIDTH                | VERTICAL REPEAT     | HORIZONTAL REPEAT   | CONTENT                                       |
|----------------------|---------------------|---------------------|-----------------------------------------------|
| 54.00 in (137.16 cm) | 23.50 in (59.69 cm) | 26.00 in (66.04 cm) | Embroidery: 100% Viscose,<br>Base: 100% Linen |
|                      | PRODUCT NUMBER      | DATE BOOKED         | COUNTRY                                       |
|                      | 1962903             | 06/2024             | India                                         |
| CLEANING CODES       | _                   |                     |                                               |
| 5                    |                     |                     |                                               |

ADDITIONAL PRODUCT NOTES

Not Railroaded

Exclusive Pattern, Embroidered Textiles Are Not, Guaranteed For Precise Color, Matching And Colorfastness., Color Placement Of Embroidery, May Vary. All Measurements, Quoted For Repeats Are, Approximate.