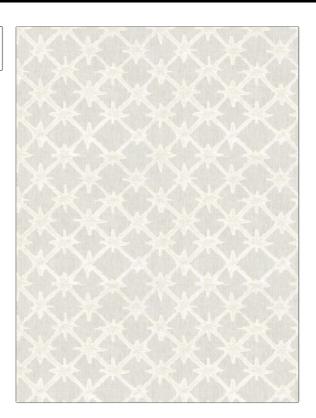

Fabric Product Details

**Acropolis** PATTERN **Biscotti** COLOR

BRAND APPLICATION Stroheim Fabric

USES CATEGORIES

Drapery Sheer

воок COLORS

Ambiance Narrow Sheers (2 Books) Moonbean / **Biscotti** 

Linen, White, Off White / Ivory

Large

DESIGN TYPES SCALE

Jacquard Pattern, Contemporary / Modern,

Abstract, Diamond

RAILROADED

Not Railroaded

| WIDTH                | VERTICAL REPEAT     | HORIZONTAL REPEAT   | CONTENT                            |
|----------------------|---------------------|---------------------|------------------------------------|
| 55.00 in (139.70 cm) | 27.50 in (69.85 cm) | 27.50 in (69.85 cm) | 45% Linen, 30% Wool, 25%<br>Cotton |
| BACKING              | PRODUCT NUMBER      | DATE BOOKED         | COUNTRY                            |
|                      | 1961604             | 06/2024             | India                              |
| CLEANING CODES       | _                   |                     |                                    |
| S                    |                     |                     |                                    |
|                      |                     |                     |                                    |