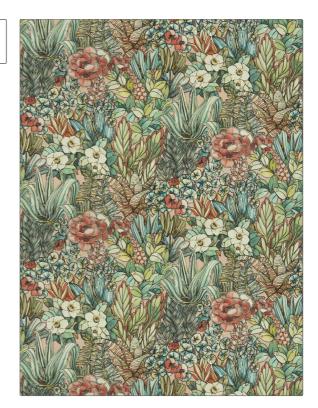

PATTERN OD-Fantasy Garden COLOR Starfish

BRAND

APPLICATION

Stroheim

Fabric

USES

CATEGORIES

Drapery, Multipurpose, Upholstery **Outdoor, Prints** 

воок

COLORS

Indoor / Outdoor Prints

Aqua / Teal, Light Green, Coral / Peach, Pink, White

DESIGN TYPES

SCALE

Large

Floral, Leaves, Print Pattern, Tropical / Botanical