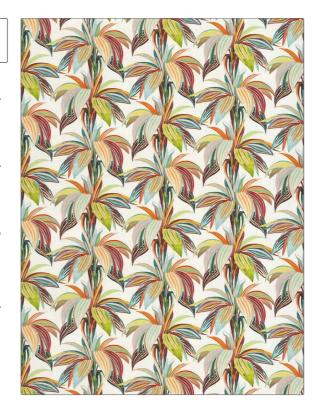

PATTERN OD-Palima color 03

BRAND APPLICATION

Stroheim Fabric

USES CATEGORIES

Drapery, Multipurpose, Outdoor, Prints Upholstery

opholstel y

COLORS DESIGN TYPES

Orange / Spice, Coral / Leaves, Print Pattern,
Peach, Red, White Tropical / Botanical,
Contemporary / Modern

SCALE RAILROADED

Large Not Railroaded

| WIDTH                | FINISH                 | VERTICAL REPEAT         | HORIZONTAL REPEAT                                |
|----------------------|------------------------|-------------------------|--------------------------------------------------|
| 55.00 in (139.70 cm) | Water Repellent Finish | 20.00 in (50.80 cm)     | 27.00 in (68.58 cm)                              |
| CONTENT              | BACKING                | FIRE CODES              | DOUBLE RUBS                                      |
| 100% Polyester       |                        | UFAC Class I / NFPA 260 | Exceeds 72,000 Double<br>Rubs (Wyzenbeek Method) |
| PRODUCT NUMBER       | COUNTRY                | CLEANING CODES          |                                                  |
| 1955303              | Austria                | S                       |                                                  |