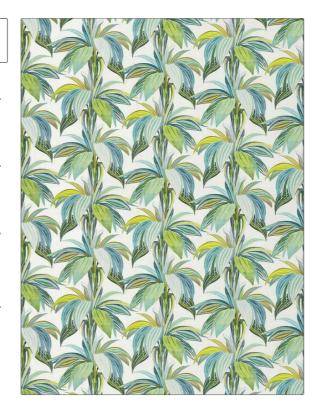

PATTERN OD-Palima COLOR 01

BRAND APPLICATION

Stroheim Fabric

USES CATEGORIES

Drapery, Multipurpose, Upholstery Outdoor, Prints

COLORS DESIGN TYPES

Blue, Green, Aqua / Teal, Light Green Leaves, Print Pattern, Tropical / Botanical, Contemporary / Modern