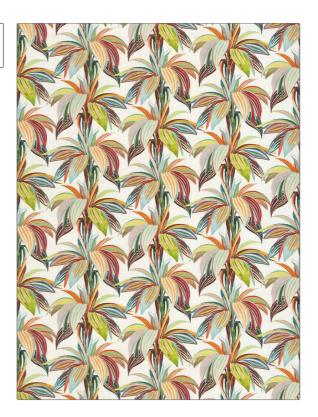

**OD-Palima PATTERN** Starfish COLOR

BRAND

APPLICATION

Stroheim

**Fabric** 

USES

CATEGORIES

Drapery, Multipurpose, Upholstery

**Outdoor, Prints** 

воок

COLORS

Indoor / Outdoor Prints

Orange / Spice, Coral / Peach, Red, White

DESIGN TYPES

SCALE

Large

Leaves, Print Pattern, Tropical / Botanical, Contemporary / Modern

Not Railroaded

| WIDTH                | FINISH                 | VERTICAL REPEAT         | HORIZONTAL REPEAT                                |
|----------------------|------------------------|-------------------------|--------------------------------------------------|
| 55.00 in (139.70 cm) | Water Repellent Finish | 20.00 in (50.80 cm)     | 27.00 in (68.58 cm)                              |
| CONTENT              | BACKING                | FIRE CODES              | DOUBLE RUBS                                      |
| 100% Polyester       |                        | UFAC Class I / NFPA 260 | Exceeds 72,000 Double<br>Rubs (Wyzenbeek Method) |
| PRODUCT NUMBER       | DATE BOOKED            | COUNTRY                 | CLEANING CODES                                   |
| 1955203              | 02/2024                | Austria                 | S                                                |
|                      |                        |                         |                                                  |