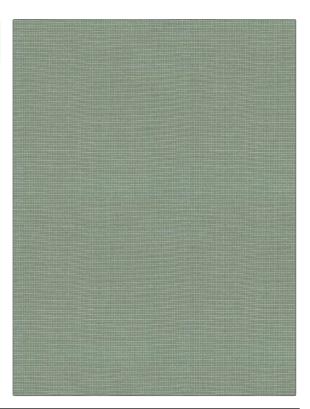

Small

PATTERN Positano Raffia COLOR BRAND APPLICATION Stroheim Fabric USES CATEGORIES Upholstery Raffia, Wovens, Solids / **Small Scale Patterns** DESIGN TYPES COLORS Aqua / Teal Small Scale Woven, Solid, **Texture Plain** SCALE RAILROADED