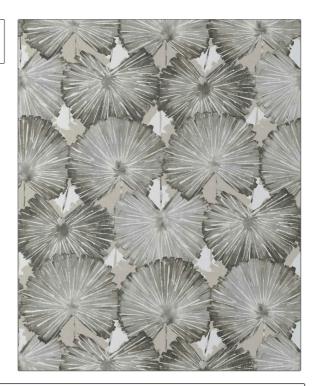

PATTERN Keanu Palm-WP COLOR Lava Stone

BRAND APPLICATION

Stroheim Wallcovering

CATEGORIES BOOK

String / Textile, Digital, Ambiance Wallcovering Prints

COLORS DESIGN TYPES

Black, Grey, Linen Tropical / Botanical, Contemporary / Modern

SCALE

Large

| WIDTH                  | VERTICAL REPEAT     | HORIZONTAL REPEAT   | CONTENT                                                             |
|------------------------|---------------------|---------------------|---------------------------------------------------------------------|
| 27.00 in (68.58 cm)    | 27.00 in (68.58 cm) | 27.00 in (68.58 cm) | Face: 100% Linen, Backing:<br>60% Wood Pulp, 30% Pes,<br>10% Binder |
| BACKING                | PRODUCT NUMBER      | DATE BOOKED         | COUNTRY                                                             |
| Strippable, Pretrimmed | 1766702             | 01/2024             | Austria                                                             |