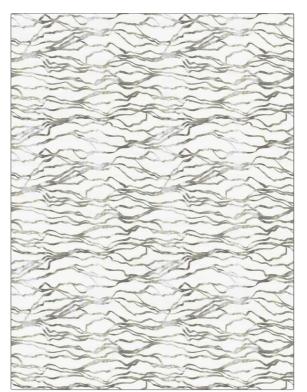

## Fabric Product Details

| PATTERN Nala<br>COLOR River Rock              |                          |  |
|-----------------------------------------------|--------------------------|--|
| BRAND                                         | APPLICATION              |  |
| Stroheim                                      | Fabric                   |  |
| USES                                          | CATEGORIES               |  |
| Bedding, Drapery,<br>Multipurpose, Upholstery | Prints, Linen            |  |
| воок                                          | COLORS                   |  |
| Ambiance (3 Books) Lava<br>Stone / Natural    | Grey, Taupe / Tan, Linen |  |
| DESIGN TYPES                                  | SCALE                    |  |
| Print Pattern,<br>Contemporary / Modern       | Medium                   |  |
| RAILROADED                                    |                          |  |