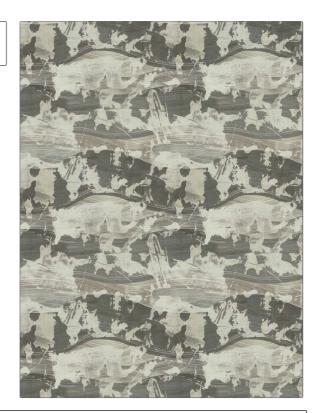

PATTERN Shabu color 03

BRAND

Stroheim Fabric

USES CATEGORIES

Bedding, Drapery, Prints, Linen Multipurpose, Upholstery

COLORS DESIGN TYPES

Black, Grey, Linen Print Pattern,

Contemporary / Modern,

Abstract

APPLICATION

SCALE RAILROADED

Large Not Railroaded

| WIDTH                | VERTICAL REPEAT         | HORIZONTAL REPEAT                                | CONTENT        |
|----------------------|-------------------------|--------------------------------------------------|----------------|
| 59.00 in (149.86 cm) | 28.75 in (73.02 cm)     | 28.75 in (73.02 cm)                              | 100% Linen     |
| BACKING              | FIRE CODES              | DOUBLE RUBS                                      | PRODUCT NUMBER |
|                      | UFAC Class I / NFPA 260 | Exceeds 10,000 Double<br>Rubs (Wyzenbeek Method) | 1604903        |
| COUNTRY              | CLEANING CODES          |                                                  |                |
| Austria              | S                       |                                                  |                |
|                      |                         |                                                  |                |