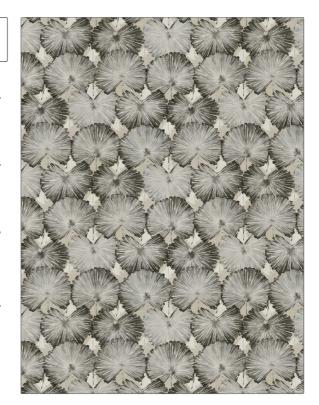

PATTERN Keanu Palm COLOR 02

BRAND APPLICATION

Stroheim Fabric

USES CATEGORIES

Bedding, Drapery, Prints, Linen Multipurpose, Upholstery

COLORS DESIGN TYPES

Black, Grey, Linen Leaves, Print Pattern,

Tropical / Botanical, Contemporary / Modern

SCALE RAILROADED

Large Not Railroaded

| WIDTH                | VERTICAL REPEAT         | HORIZONTAL REPEAT                                | CONTENT        |
|----------------------|-------------------------|--------------------------------------------------|----------------|
| 59.00 in (149.86 cm) | 28.75 in (73.02 cm)     | 28.75 in (73.02 cm)                              | 100% Linen     |
| BACKING              | FIRE CODES              | DOUBLE RUBS                                      | PRODUCT NUMBER |
|                      | UFAC Class I / NFPA 260 | Exceeds 10,000 Double<br>Rubs (Wyzenbeek Method) | 1604702        |
| COUNTRY              | CLEANING CODES          |                                                  |                |
| Austria              | S                       |                                                  |                |