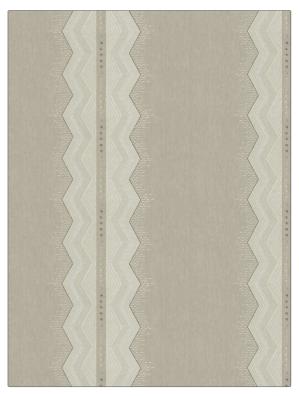

## Fabric Product Details

| PATTERN            | Pandy Stripe |                                                                               |  |
|--------------------|--------------|-------------------------------------------------------------------------------|--|
| COLOR              | 02           |                                                                               |  |
|                    |              |                                                                               |  |
| BRAND              |              | APPLICATION                                                                   |  |
| Stroheim           |              | Fabric                                                                        |  |
|                    |              |                                                                               |  |
| USES               |              | CATEGORIES                                                                    |  |
| Bedding, Drapery   |              | Crewels / Embroideries                                                        |  |
| COLORS             |              | DESIGN TYPES                                                                  |  |
| Taupe / Tan, Linen |              | Embroidery, Global /<br>Ethnic, Stripes,<br>Contemporary / Modern,<br>Diamond |  |
| SCALE              |              | RAILROADED                                                                    |  |
| Large              |              | Not Railroaded                                                                |  |

| WIDTH                | VERTICAL REPEAT    | HORIZONTAL REPEAT   | CONTENT                                                       |
|----------------------|--------------------|---------------------|---------------------------------------------------------------|
| 53.00 in (134.62 cm) | 4.00 in (10.16 cm) | 17.75 in (45.08 cm) | Embroidery: 90% Viscose,<br>10% Metallic, Base: 100%<br>Linen |
| BACKING              | PRODUCT NUMBER     | COUNTRY             | CLEANING CODES                                                |
|                      | 1603802            | India               | S                                                             |