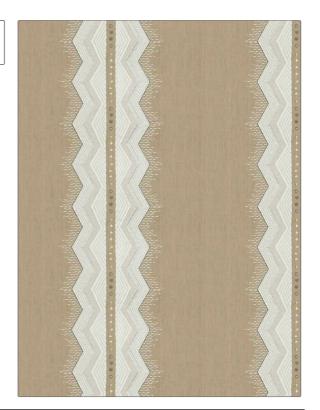

PATTERN Pandy Stripe COLOR 01

BRAND APPLICATION

Stroheim Fabric

USES CATEGORIES

Bedding, Drapery Crewels / Embroideries

COLORS DESIGN TYPES

Beige, Orange / Spice, Embroidery, Global / Coral / Peach Ethnic, Stripes,

Contemporary / Modern,

Diamond

SCALE RAILROADED

Large Not Railroaded

| WIDTH                | VERTICAL REPEAT    | HORIZONTAL REPEAT   | CONTENT                                                       |
|----------------------|--------------------|---------------------|---------------------------------------------------------------|
| 53.00 in (134.62 cm) | 4.00 in (10.16 cm) | 17.75 in (45.08 cm) | Embroidery: 90% Viscose,<br>10% Metallic, Base: 100%<br>Linen |
| BACKING              | PRODUCT NUMBER     | COUNTRY             | CLEANING CODES                                                |
|                      | 1603801            | India               | S                                                             |

ADDITIONAL PRODUCT NOTES

Ca Tb 117-2013, Exclusive Pattern, Embroidered Textiles Are Not, Guaranteed For Precise Color, Matching And Colorfastness., Color Placement Of Embroidery, May Vary. All Measurements, Quoted For Repeats Are, Approximate.