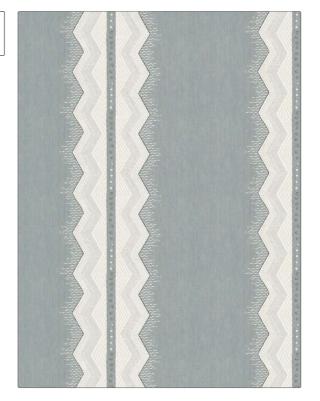

PATTERN Pandy Stripe
COLOR Blue Haze

BRAND

APPLICATION

Stroheim

Fabric

USES

CATEGORIES

Bedding, Drapery

Crewels / Embroideries

воок

COLORS

Ambiance (3 Books) Galaxy / Waterfall

Light Blue, Aqua / Teal

DESIGN TYPES

SCALE

Large

Embroidery, Global / Ethnic, Stripes, Contemporary / Modern, Diamond

RAILROADED

Not Railroaded

| WIDTH                | VERTICAL REPEAT    | HORIZONTAL REPEAT   | CONTENT                                                       |
|----------------------|--------------------|---------------------|---------------------------------------------------------------|
| 53.00 in (134.62 cm) | 4.00 in (10.16 cm) | 17.75 in (45.08 cm) | Embroidery: 90% Viscose,<br>10% Metallic, Base: 100%<br>Linen |
| BACKING              | PRODUCT NUMBER     | DATE BOOKED         | COUNTRY                                                       |
|                      | 1603704            | 02/2024             | India                                                         |
| CLEANING CODES       | _                  |                     |                                                               |
| 5                    |                    |                     |                                                               |