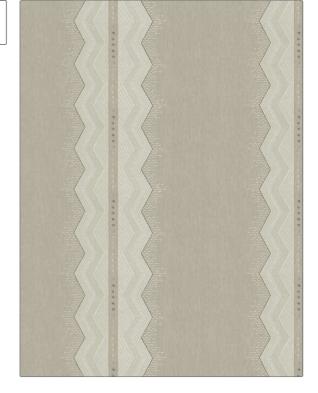

PATTERN Pandy Stripe
COLOR Natural

BRAND

APPLICATION

Stroheim

**Fabric** 

USES

CATEGORIES

Bedding, Drapery

Crewels / Embroideries

воок

COLORS

Ambiance (3 Books) Lava Stone / Natural Taupe / Tan, Linen

DESIGN TYPES

SCALE

Large

Embroidery, Global / Ethnic, Stripes, Contemporary / Modern, Diamond

RAILROADED

Not Railroaded

| WIDTH                | VERTICAL REPEAT    | HORIZONTAL REPEAT   | CONTENT                                                       |
|----------------------|--------------------|---------------------|---------------------------------------------------------------|
| 53.00 in (134.62 cm) | 4.00 in (10.16 cm) | 17.75 in (45.08 cm) | Embroidery: 90% Viscose,<br>10% Metallic, Base: 100%<br>Linen |
| BACKING              | PRODUCT NUMBER     | DATE BOOKED         | COUNTRY                                                       |
|                      | 1603702            | 02/2024             | India                                                         |
| CLEANING CODES       | _                  |                     |                                                               |
| S                    |                    |                     |                                                               |