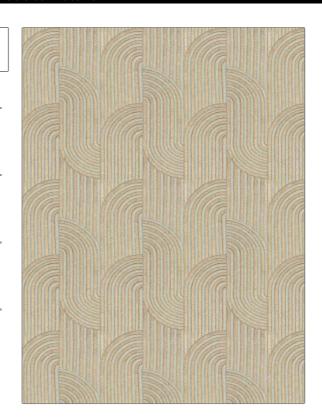

PATTERN Afroditi
COLOR Rosewood

BRAND APPLICATION

Stroheim Fabric

USES CATEGORIES

Bedding, Drapery Crewels / Embroideries

BOOK COLORS

Ambiance (3 Books) Orange / Spice, Coral / Rosewood / Whisper Peach, Pink

Large

DESIGN TYPES SCALE

Embroidery, Geometric, Contemporary / Modern

RAILROADED

Not Railroaded

| WIDTH                | VERTICAL REPEAT                                  | HORIZONTAL REPEAT  | CONTENT                                                                        |
|----------------------|--------------------------------------------------|--------------------|--------------------------------------------------------------------------------|
| 53.00 in (134.62 cm) | 14.50 in (36.83 cm)                              | 8.00 in (20.32 cm) | Embroidery: 70% Viscose,<br>30% Spun Polyester, Base:<br>60% Linen, 40% Cotton |
| BACKING              | DOUBLE RUBS                                      | PRODUCT NUMBER     | DATE BOOKED                                                                    |
|                      | Exceeds 27,000 Double<br>Rubs (Wyzenbeek Method) | 1603302            | 02/2024                                                                        |
| COUNTRY              | CLEANING CODES                                   |                    |                                                                                |
| India                | S                                                |                    |                                                                                |