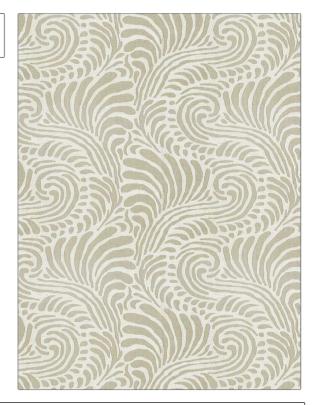

| PATTERN<br>COLOR                   | Karalana<br>02 |                        |  |
|------------------------------------|----------------|------------------------|--|
| BRAND                              |                | APPLICATION            |  |
| Stroheim                           |                | Fabric                 |  |
| USES                               |                | CATEGORIES             |  |
| Bedding, Drapery                   |                | Crewels / Embroideries |  |
| COLORS                             |                | DESIGN DADES           |  |
| COLORS                             |                | DESIGN TYPES           |  |
| Beige, Linen, Off White /<br>Ivory |                | Embroidery, Scrollwork |  |
| SCALE                              |                |                        |  |
| SCALE                              |                | RAILROADED             |  |

| WIDTH                | VERTICAL REPEAT     | HORIZONTAL REPEAT   | CONTENT                                                     |
|----------------------|---------------------|---------------------|-------------------------------------------------------------|
| 53.00 in (134.62 cm) | 15.00 in (38.10 cm) | 17.00 in (43.18 cm) | Embroidery: 100% Viscose,<br>Base: 55% Linen, 45%<br>Cotton |
| BACKING              | PRODUCT NUMBER      | COUNTRY             | CLEANING CODES                                              |
|                      | 1602702             | India               | S                                                           |

ADDITIONAL PRODUCT NOTES

Exclusive Pattern, Embroidered Textiles Are Not, Guaranteed For Precise Color, Matching And Colorfastness., Color Placement Of Embroidery, May Vary. All Measurements, Quoted For Repeats Are, Approximate.