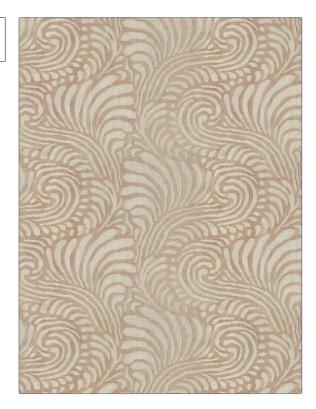

| PATTERN Karalana COLOR Rosewood          |                                           |  |
|------------------------------------------|-------------------------------------------|--|
| BRAND                                    | APPLICATION                               |  |
| Stroheim                                 | Fabric                                    |  |
| USES                                     | CATEGORIES                                |  |
| Bedding, Drapery                         | Crewels / Embroideries                    |  |
| воок                                     | COLORS                                    |  |
| Ambiance (3 Books)<br>Rosewood / Whisper | Lavender / Purple, Coral /<br>Peach, Pink |  |
| DESIGN TYPES                             | SCALE                                     |  |
| Embroidery, Scrollwork                   | Large                                     |  |
|                                          |                                           |  |