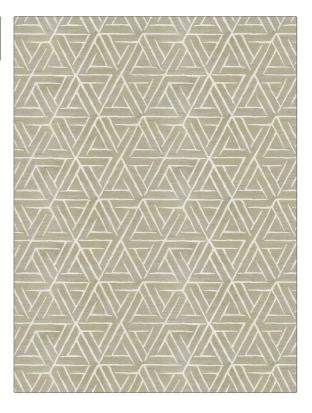

## Fabric Product Details

| PATTERN Bashira<br>COLOR Natural             |                        |
|----------------------------------------------|------------------------|
| BRAND                                        | APPLICATION            |
| Stroheim                                     | Fabric                 |
| USES                                         | CATEGORIES             |
| Bedding, Drapery                             | Crewels / Embroideries |
| воок                                         | COLORS                 |
| Ambiance (3 Books) Lava<br>Stone / Natural   | a Beige, Taupe / Tan   |
| DESIGN TYPES                                 | SCALE                  |
| Embroidery, Geometric,<br>Lattice / Fretwork | Large                  |
| RAILROADED                                   |                        |