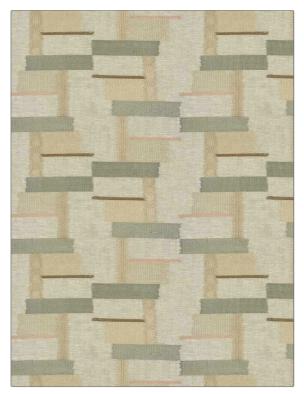

## Fabric Product Details

| PATTERN Jessamy<br>COLOR 03       |                                                              |  |
|-----------------------------------|--------------------------------------------------------------|--|
| BRAND                             | APPLICATION                                                  |  |
| Stroheim                          | Fabric                                                       |  |
| USES                              | CATEGORIES                                                   |  |
| Bedding, Drapery                  | Crewels / Embroideries                                       |  |
| COLORS                            | DESIGN TYPES                                                 |  |
| Grey, Taupe / Tan, Linen,<br>Pink | Embroidery, Geometric,<br>Contemporary / Modern,<br>Abstract |  |
| SCALE                             | RAILROADED                                                   |  |
| Medium                            | Not Railroaded                                               |  |

| WIDTH                | VERTICAL REPEAT     | HORIZONTAL REPEAT   | CONTENT                                                                               |
|----------------------|---------------------|---------------------|---------------------------------------------------------------------------------------|
| 52.00 in (132.08 cm) | 11.60 in (29.46 cm) | 16.70 in (42.42 cm) | Embroidery: 55% Spun<br>Viscose, 35% Spun<br>Polyester, 10% Lurex, Base<br>100% Linen |
| BACKING PR           | PRODUCT NUMBER      | COUNTRY             | CLEANING CODES                                                                        |
|                      | 1593103             | India               | S                                                                                     |