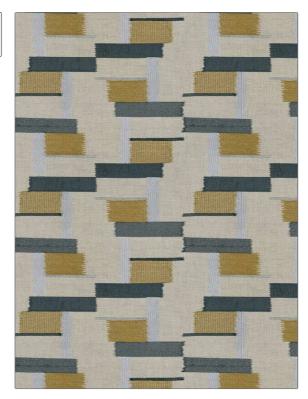

| PATTERN | Jessamy |  |
|---------|---------|--|
| COLOR   | 01      |  |

BRAND APPLICATION Stroheim **Fabric** USES CATEGORIES Bedding, Drapery Crewels / Embroideries COLORS DESIGN TYPES Navy, Light Blue, Linen, Gold Embroidery, Geometric, Contemporary / Modern, Abstract SCALE RAILROADED

Not Railroaded

| WIDTH                | VERTICAL REPEAT     | HORIZONTAL REPEAT   | CONTENT                                                                               |
|----------------------|---------------------|---------------------|---------------------------------------------------------------------------------------|
| 52.00 in (132.08 cm) | 11.60 in (29.46 cm) | 16.70 in (42.42 cm) | Embroidery: 55% Spun<br>Viscose, 35% Spun<br>Polyester, 10% Lurex, Base<br>100% Linen |
| BACKING              | PRODUCT NUMBER      | COUNTRY             | CLEANING CODES                                                                        |
|                      | 1593101             | India               | S                                                                                     |