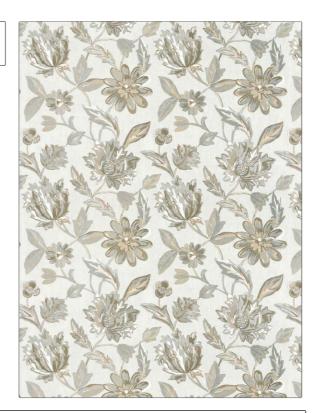

PATTERN Amira
COLOR 03

BRAND APPLICATION

Stroheim Fabric

USES CATEGORIES

Bedding, Drapery Crewels / Embroideries

COLORS DESIGN TYPES

Grey, Taupe / Tan, Linen Embroidery, Floral, Tropical

RAILROADED

/ Botanical

SCALE

Large Not Railroaded

| WIDTH                | VERTICAL REPEAT     | HORIZONTAL REPEAT   | CONTENT                                       |
|----------------------|---------------------|---------------------|-----------------------------------------------|
| 51.00 in (129.54 cm) | 30.30 in (76.96 cm) | 25.50 in (64.77 cm) | Embroidery: 100% Viscose,<br>Base: 100% Linen |
| BACKING              | PRODUCT NUMBER      | COUNTRY             | CLEANING CODES                                |
|                      | 1592703             | India               | S                                             |

ADDITIONAL PRODUCT NOTES

Exclusive Pattern, Embroidered Textiles Are Not, Guaranteed For Precise Color, Matching And Colorfastness., Color Placement Of Embroidery, May Vary. All Measurements, Quoted For Repeats Are, Approximate.