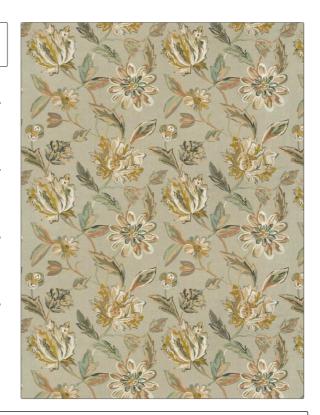

PATTERN Amira COLOR 02

BRAND APPLICATION

Stroheim Fabric

USES CATEGORIES

Bedding, Drapery Crewels / Embroideries

COLORS DESIGN TYPES

Gold, Orange / Spice, Coral Embroidery, Floral, Tropical / Peach, Pink / Botanical

SCALE RAILROADED

Large Not Railroaded

| WIDTH                | VERTICAL REPEAT     | HORIZONTAL REPEAT   | CONTENT                                       |
|----------------------|---------------------|---------------------|-----------------------------------------------|
| 51.00 in (129.54 cm) | 30.30 in (76.96 cm) | 25.50 in (64.77 cm) | Embroidery: 100% Viscose,<br>Base: 100% Linen |
| BACKING              | PRODUCT NUMBER      | COUNTRY             | CLEANING CODES                                |
|                      | 1592702             | India               | S                                             |

ADDITIONAL PRODUCT NOTES

Exclusive Pattern, Embroidered Textiles Are Not, Guaranteed For Precise Color, Matching And Colorfastness., Color Placement Of Embroidery, May Vary. All Measurements, Quoted For Repeats Are, Approximate.