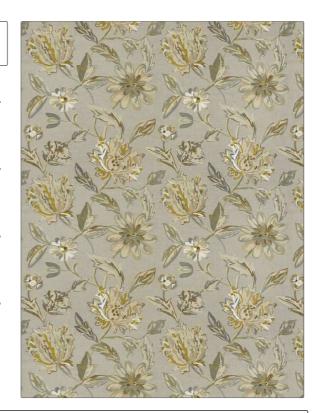

PATTERN Amira color 01

BRAND APPLICATION

Stroheim Fabric

USES CATEGORIES

Bedding, Drapery Crewels / Embroideries

COLORS DESIGN TYPES

Light Blue, Linen, Gold, Embroidery, Floral, Tropical Yellow / Botanical

SCALE RAILROADED

Large Not Railroaded

| WIDTH                | VERTICAL REPEAT     | HORIZONTAL REPEAT   | CONTENT                                       |
|----------------------|---------------------|---------------------|-----------------------------------------------|
| 51.00 in (129.54 cm) | 30.30 in (76.96 cm) | 25.50 in (64.77 cm) | Embroidery: 100% Viscose,<br>Base: 100% Linen |
| BACKING              | PRODUCT NUMBER      | COUNTRY             | CLEANING CODES                                |
|                      | 1592701             | India               | S                                             |

ADDITIONAL PRODUCT NOTES

Exclusive Pattern, Embroidered Textiles Are Not, Guaranteed For Precise Color, Matching And Colorfastness., Color Placement Of Embroidery, May Vary. All Measurements, Quoted For Repeats Are, Approximate.