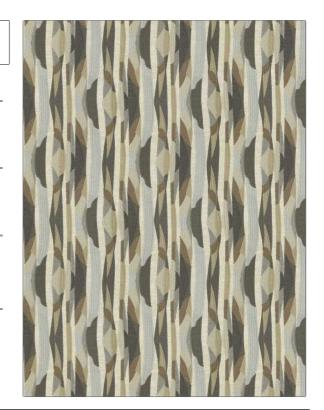

C

PATTERN Boheme COLOR 02

BRAND APPLICATION

Stroheim Fabric

USES CATEGORIES

Bedding, Drapery Crewels / Embroideries

COLORS DESIGN TYPES

Black, Grey, Brown, Taupe Embroidery, Stripes, / Tan Contemporary / Mo

Contemporary / Modern, Abstract

SCALE RAILROADED

Medium Not Railroaded

| 20: (00:40 )     |                     |                                                 |
|------------------|---------------------|-------------------------------------------------|
| 00 in (30.48 cm) | 10.00 in (25.40 cm) | Embroidery: 100%<br>Polyester, Base: 100% Linen |
| DUCT NUMBER      | COUNTRY             | CLEANING CODES                                  |
| 71802            | India               | S                                               |
|                  | DUCT NUMBER         |                                                 |