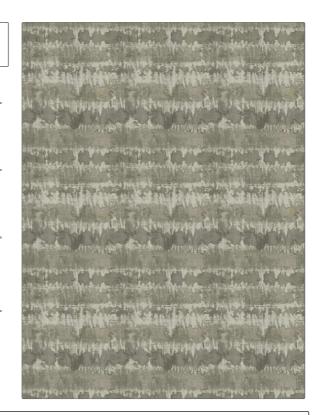

C

PATTERN Persephone COLOR 104

BRAND

Stroheim Fabric

USES CATEGORIES

Bedding, Drapery Wovens, Faux Silk

COLORS DESIGN TYPES

Grey, Taupe / Tan, Linen Flamestitch, Jacquard Pattern, Contemporary /

Modern

APPLICATION

SCALE RAILROADED

Large Not Railroaded

| WIDTH                | VERTICAL REPEAT     | HORIZONTAL REPEAT   | CONTENT                                       |
|----------------------|---------------------|---------------------|-----------------------------------------------|
| 54.00 in (137.16 cm) | 21.50 in (54.61 cm) | 17.75 in (45.08 cm) | 72% Spun Viscose, 16%<br>Polyester, 12% Nylon |
| BACKING              | PRODUCT NUMBER      | COUNTRY             | CLEANING CODES                                |
|                      | 1591204             | India               | S                                             |