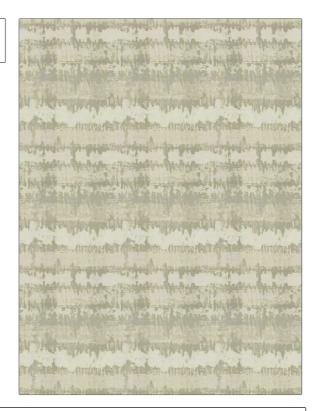

PATTERN Persephone color 103

BRAND APPLICATION

Stroheim Fabric

USES CATEGORIES

Bedding, Drapery Wovens, Faux Silk

COLORS DESIGN TYPES

Taupe / Tan, Linen Flamestitch, Jacquard Pattern, Contemporary /

Modern

SCALE RAILROADED

Large Not Railroaded

| WIDTH                | VERTICAL REPEAT     | HORIZONTAL REPEAT   | CONTENT                                       |
|----------------------|---------------------|---------------------|-----------------------------------------------|
| 54.00 in (137.16 cm) | 21.50 in (54.61 cm) | 17.75 in (45.08 cm) | 72% Spun Viscose, 16%<br>Polyester, 12% Nylon |
| BACKING              | PRODUCT NUMBER      | COUNTRY             | CLEANING CODES                                |
|                      | 1591203             | India               | S                                             |