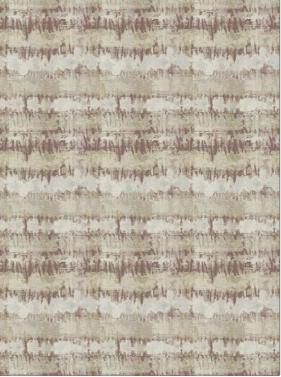

## **Fabric Product Details**

| PATTERN<br>COLOR        | Persephone<br>101 |                                                            |  |
|-------------------------|-------------------|------------------------------------------------------------|--|
| BRAND                   |                   | APPLICATION                                                |  |
| Stroheim                |                   | Fabric                                                     |  |
| USES                    |                   | CATEGORIES                                                 |  |
| Bedding, Drapery        |                   | Wovens, Faux Silk                                          |  |
| COLORS                  |                   | DESIGN TYPES                                               |  |
| Lavender / Purple, Pink |                   | Flamestitch, Jacquard<br>Pattern, Contemporary /<br>Modern |  |
| SCALE                   |                   | RAILROADED                                                 |  |
| Large                   |                   | Not Railroaded                                             |  |